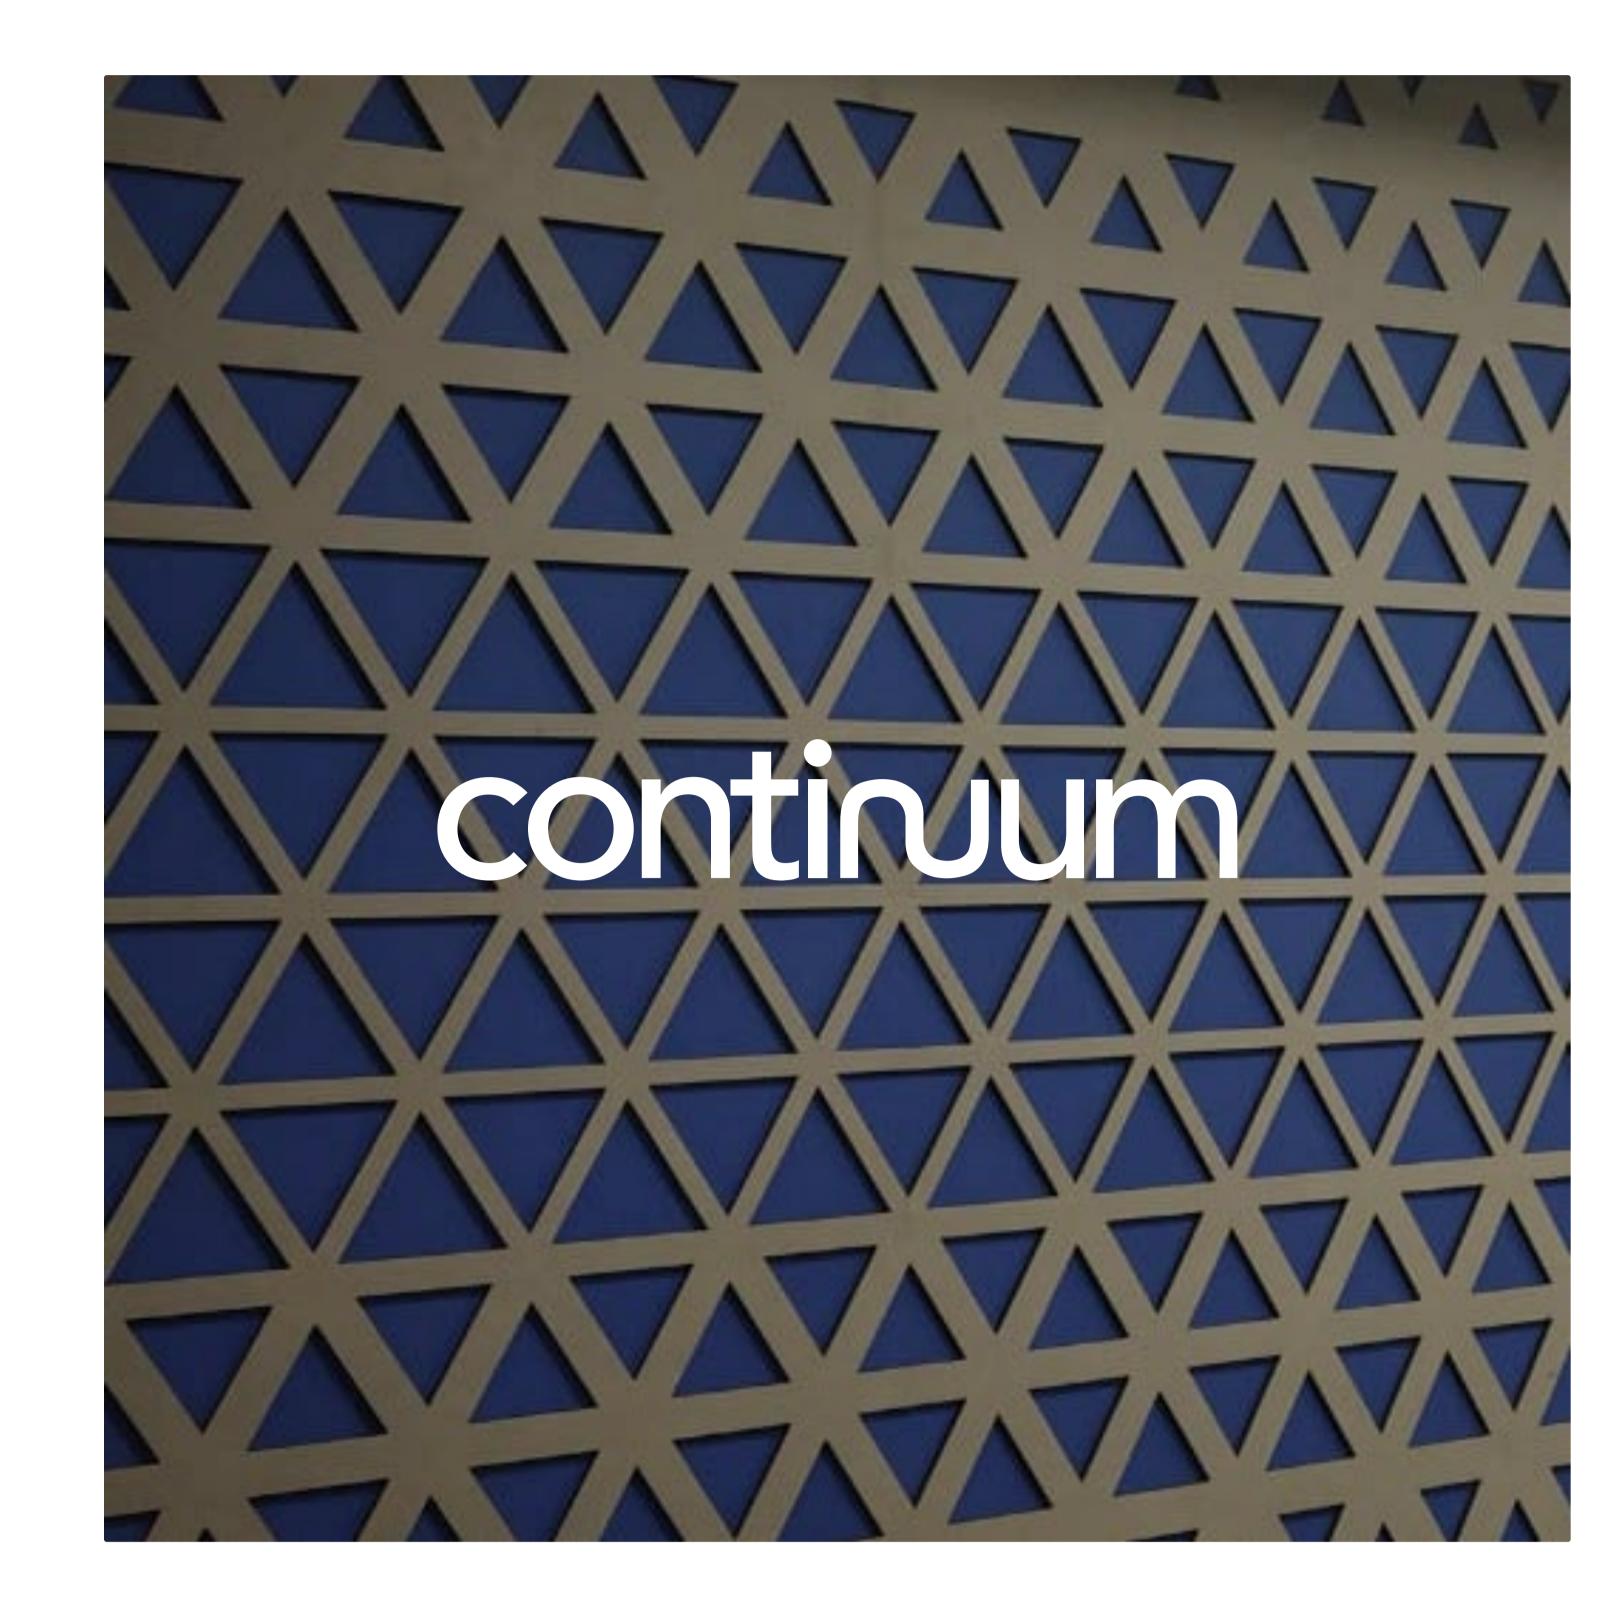

# Continuum Chroma Panels

Flexible yet semi-rigid, our panels enhance the aesthetics of a space while minimising echo and reverberation. Available in more than 30 colours, they also work remarkably well as baffles, clouds and privacy screens.

# Specifications

Size of Panel 1220 mm x 2440 mm (+/- 5 mm). Custom sizes available subject to MOQ

ASTM E-84 Class A Euroclass B-S1, d0 Fire Resistance

Colours Available 30+

Material

9 mm, 12 mm, 24 mm. Custom thickness Thickness

Printing, Grooving and Custom Cutting Customisations

\*Colours may vary slightly from batch to batch.

DOWNLOAD BROCHURE

PRODUCT INQUIRY