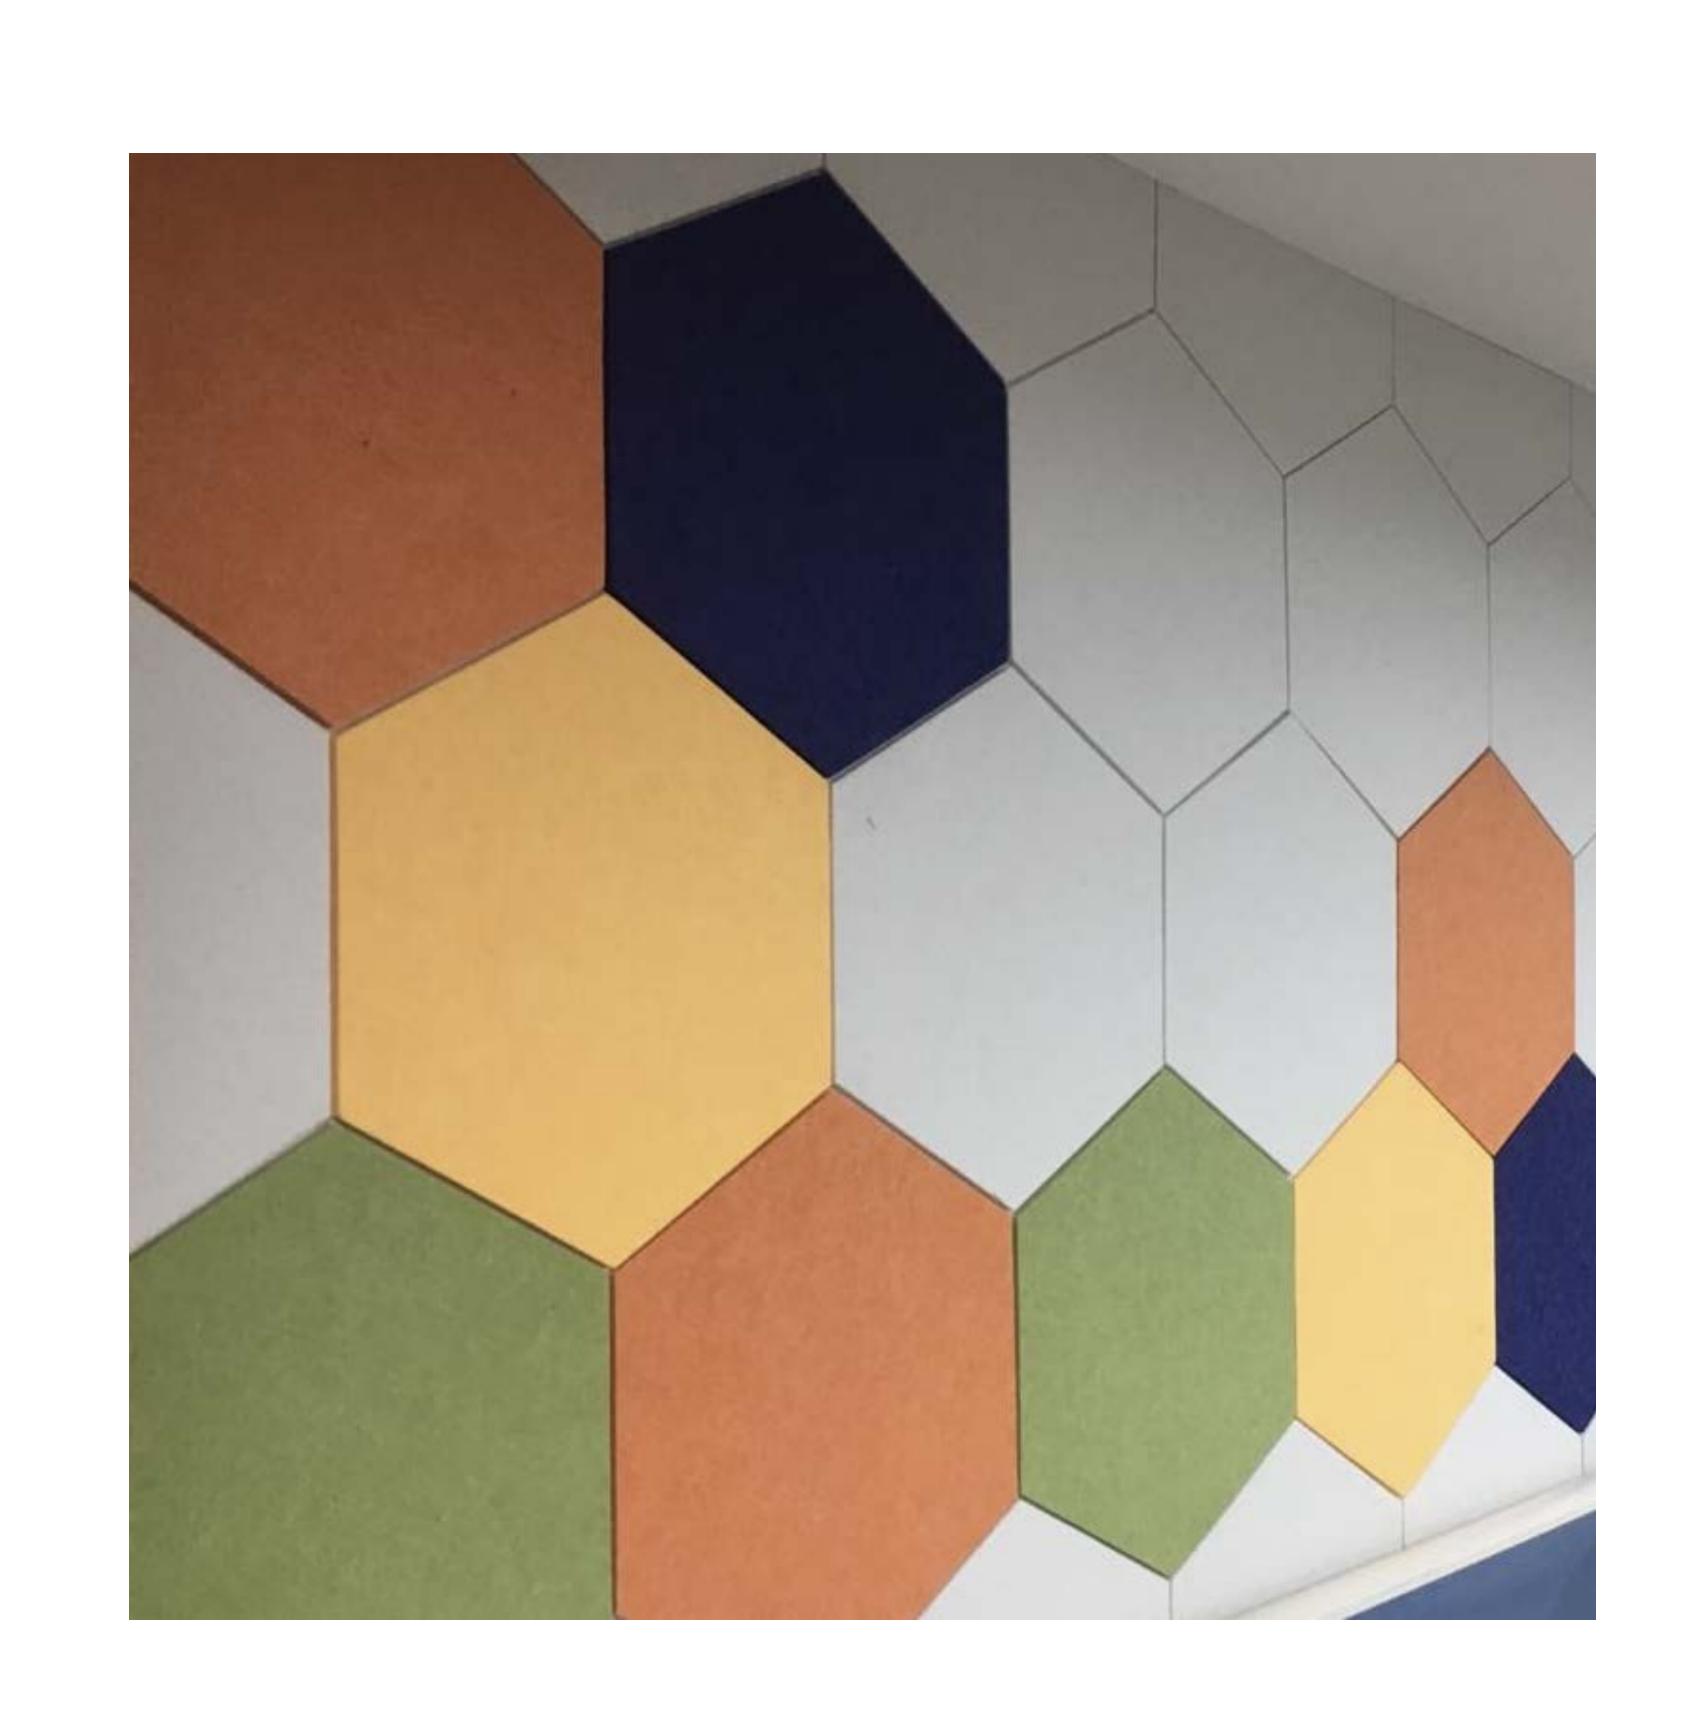

# Continuum Chroma Panels

Flexible yet semi-rigid, our panels enhance the aesthetics of a space while minimising echo and reverberation. Available in more than 30 colours, they also work remarkably well as baffles, clouds and privacy screens.

# Specifications

Size of Panel 1220 mm x 2440 mm (+/- 5 mm). Custom sizes available subject to MOQ

ASTM E-84 Class A Euroclass B-S1, d0 Fire Resistance

Colours Available 30+

Material

9 mm, 12 mm, 24 mm. Custom thickness Thickness

available subject to MOQ

Sound Absorption Up to 0.9 NRC 9 mm - 1650 g/sqm Density

12 mm - 2300 g/sqm 24 mm - 3500 g/sqm

100% PET (min. 60% recycled) LOW VOC, Non-toxic, Non-irritant and Environment Non-allergenic Korea Eco-Label

Printing, Grooving and Custom Cutting Customisations

\*Colours may vary slightly from batch to batch.

DOWNLOAD BROCHURE

PRODUCT INQUIRY