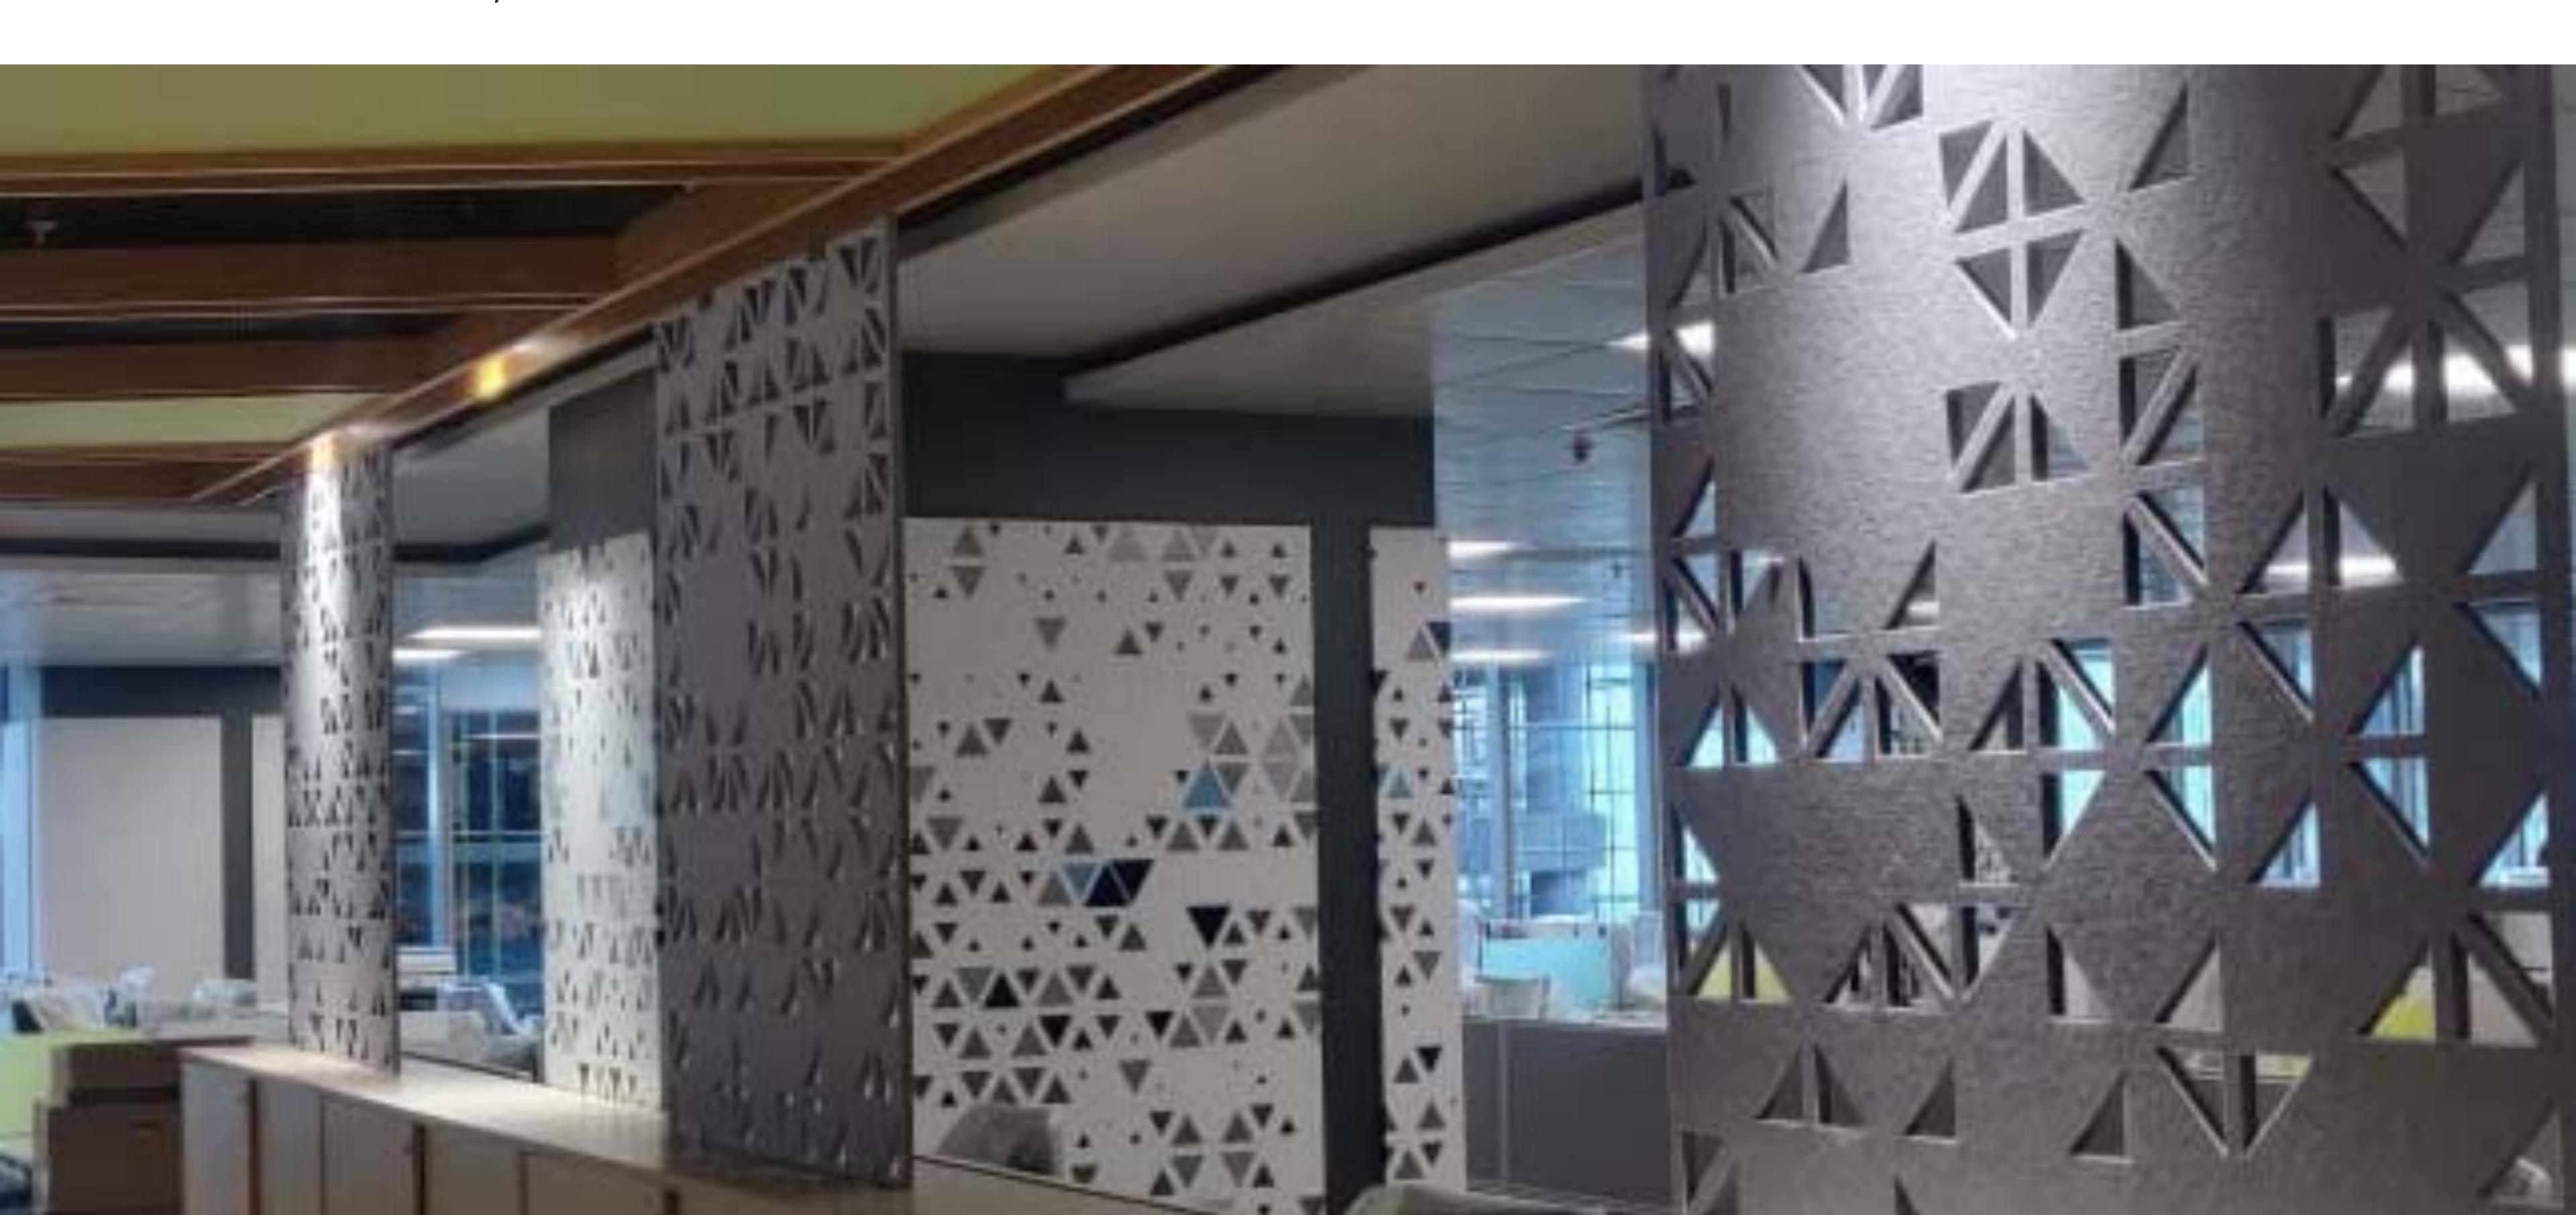

# Acoustic Space Dividers

Privacy meets artistry with our inspired screens that curb ambient noise while doubling up as creative partitions or curtains. You can accentuate the beauty of any space by swapping plain separation panels with fully customisable, machine-cut screens.