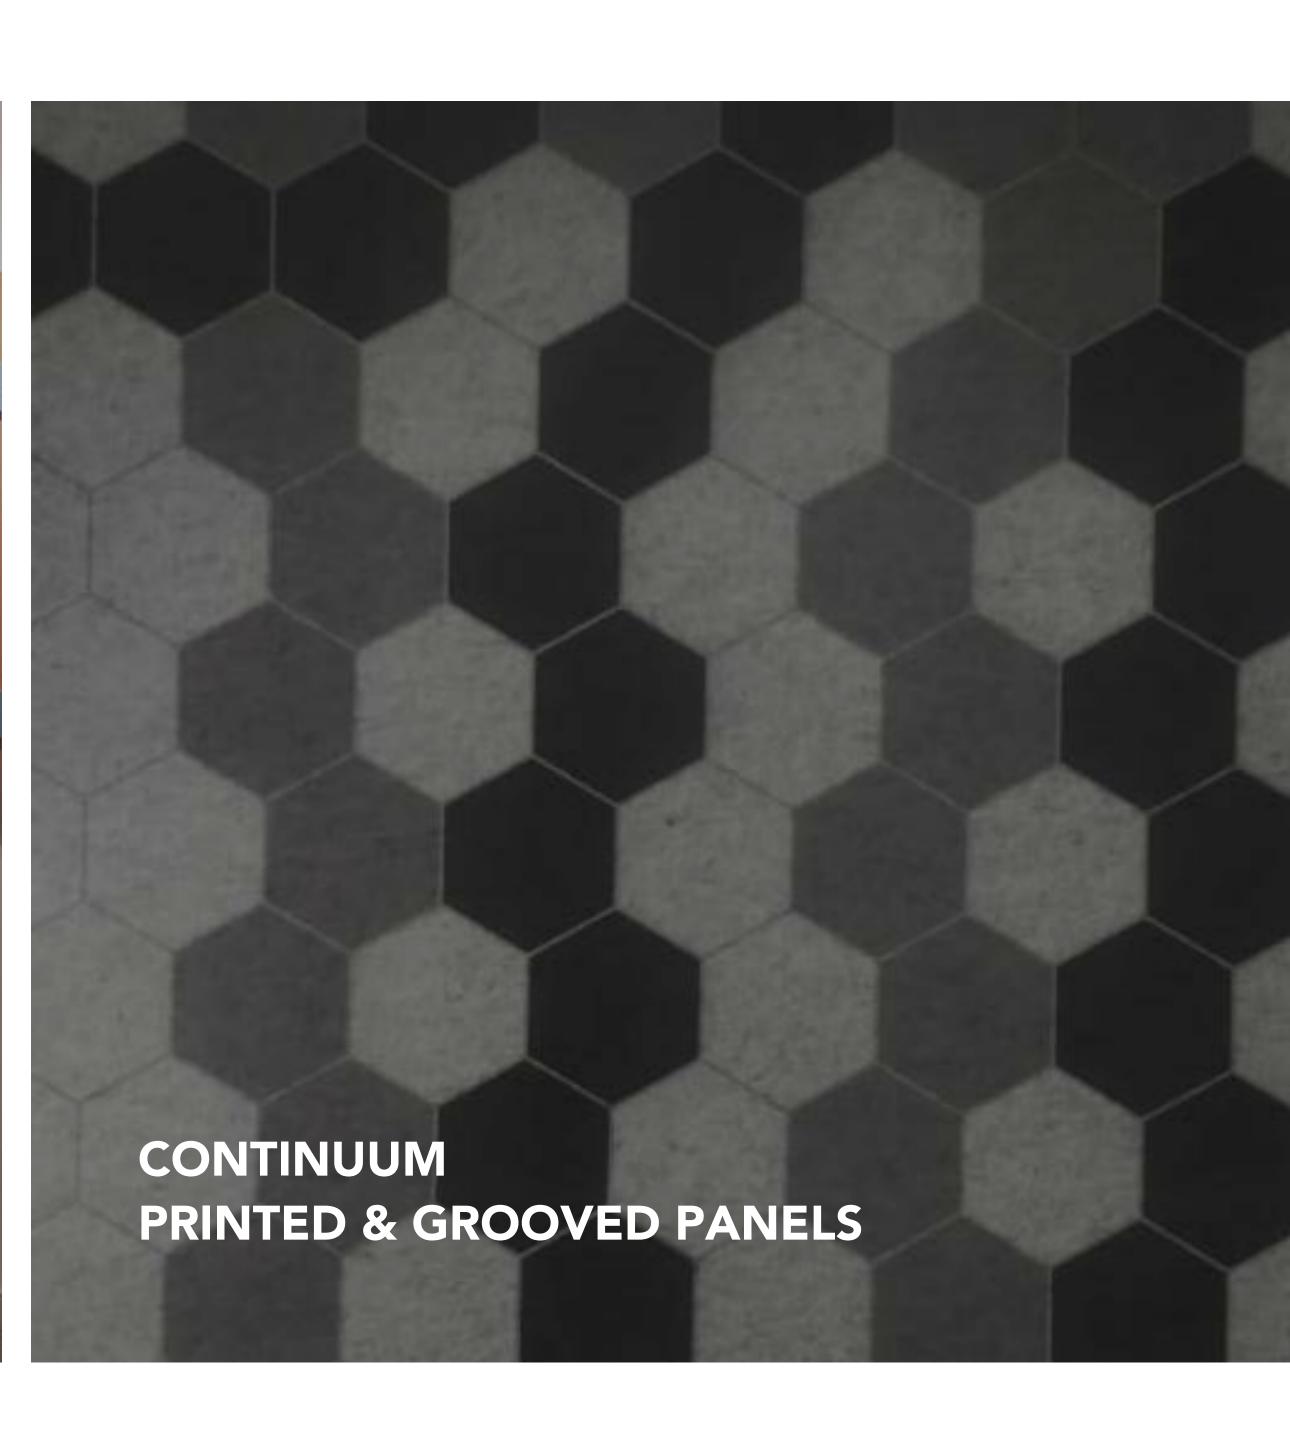

# Continuum Chroma Panels

Flexible yet semi-rigid, our panels enhance the aesthetics of a space while minimising echo and reverberation. Available in more than 30 colours, they also work remarkably well as baffles, clouds and privacy screens.

Printing, Grooving and Custom Cutting Customisations

\*Colours may vary slightly from batch to batch.

DOWNLOAD BROCHURE

PRODUCT INQUIRY