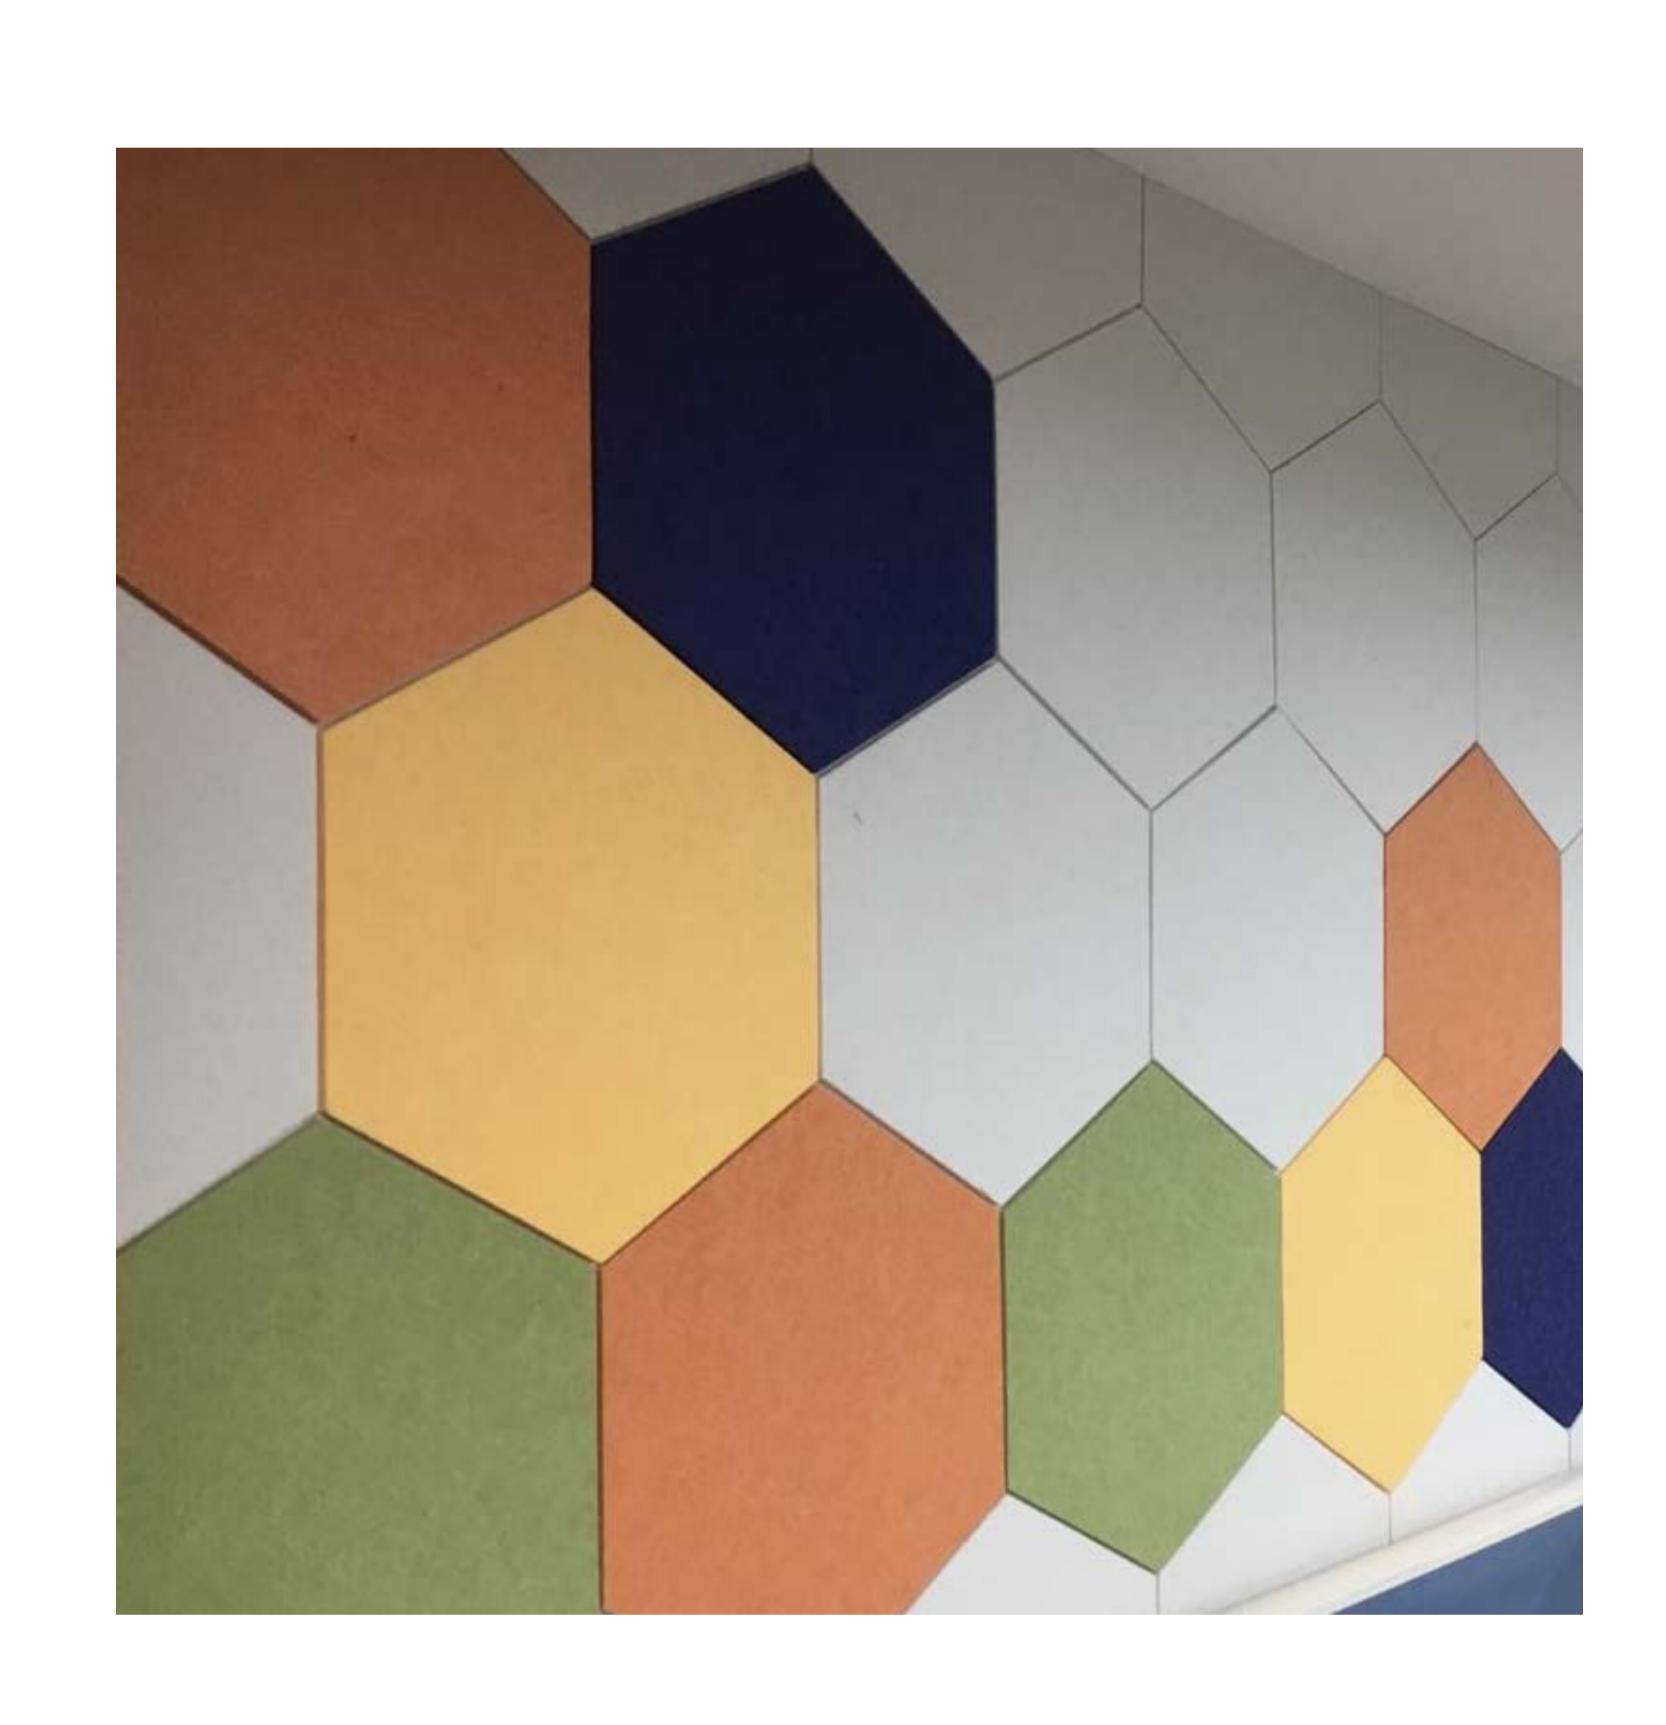

# Acoustic Space Dividers

Privacy meets artistry with our inspired screens that curb ambient noise while doubling up as creative partitions or curtains. You can accentuate the beauty of any space by swapping plain separation panels with fully customisable, machine-cut screens.

# Specifications

Size of Screen Customisable - Maximum size: 2400 mm x 1200 mm per screen

30+ for 100% PET Panels

ASTM E-84 Class A, Euroclass B-S1, d0 Fire Resistance

Colours Available 80+ for Wool Felt Panels

Thickness 12 mm, 18 mm, 24 mm, 36 mm

Up to 0.8 NRC NRC Achieved

Material 100% Wool Felt with a PET Substrate Or 100 % PET (min. 60% Recycled)

Korea Eco-Label Environment **OEKO TEX Certified** 

Design Customisation Customisations