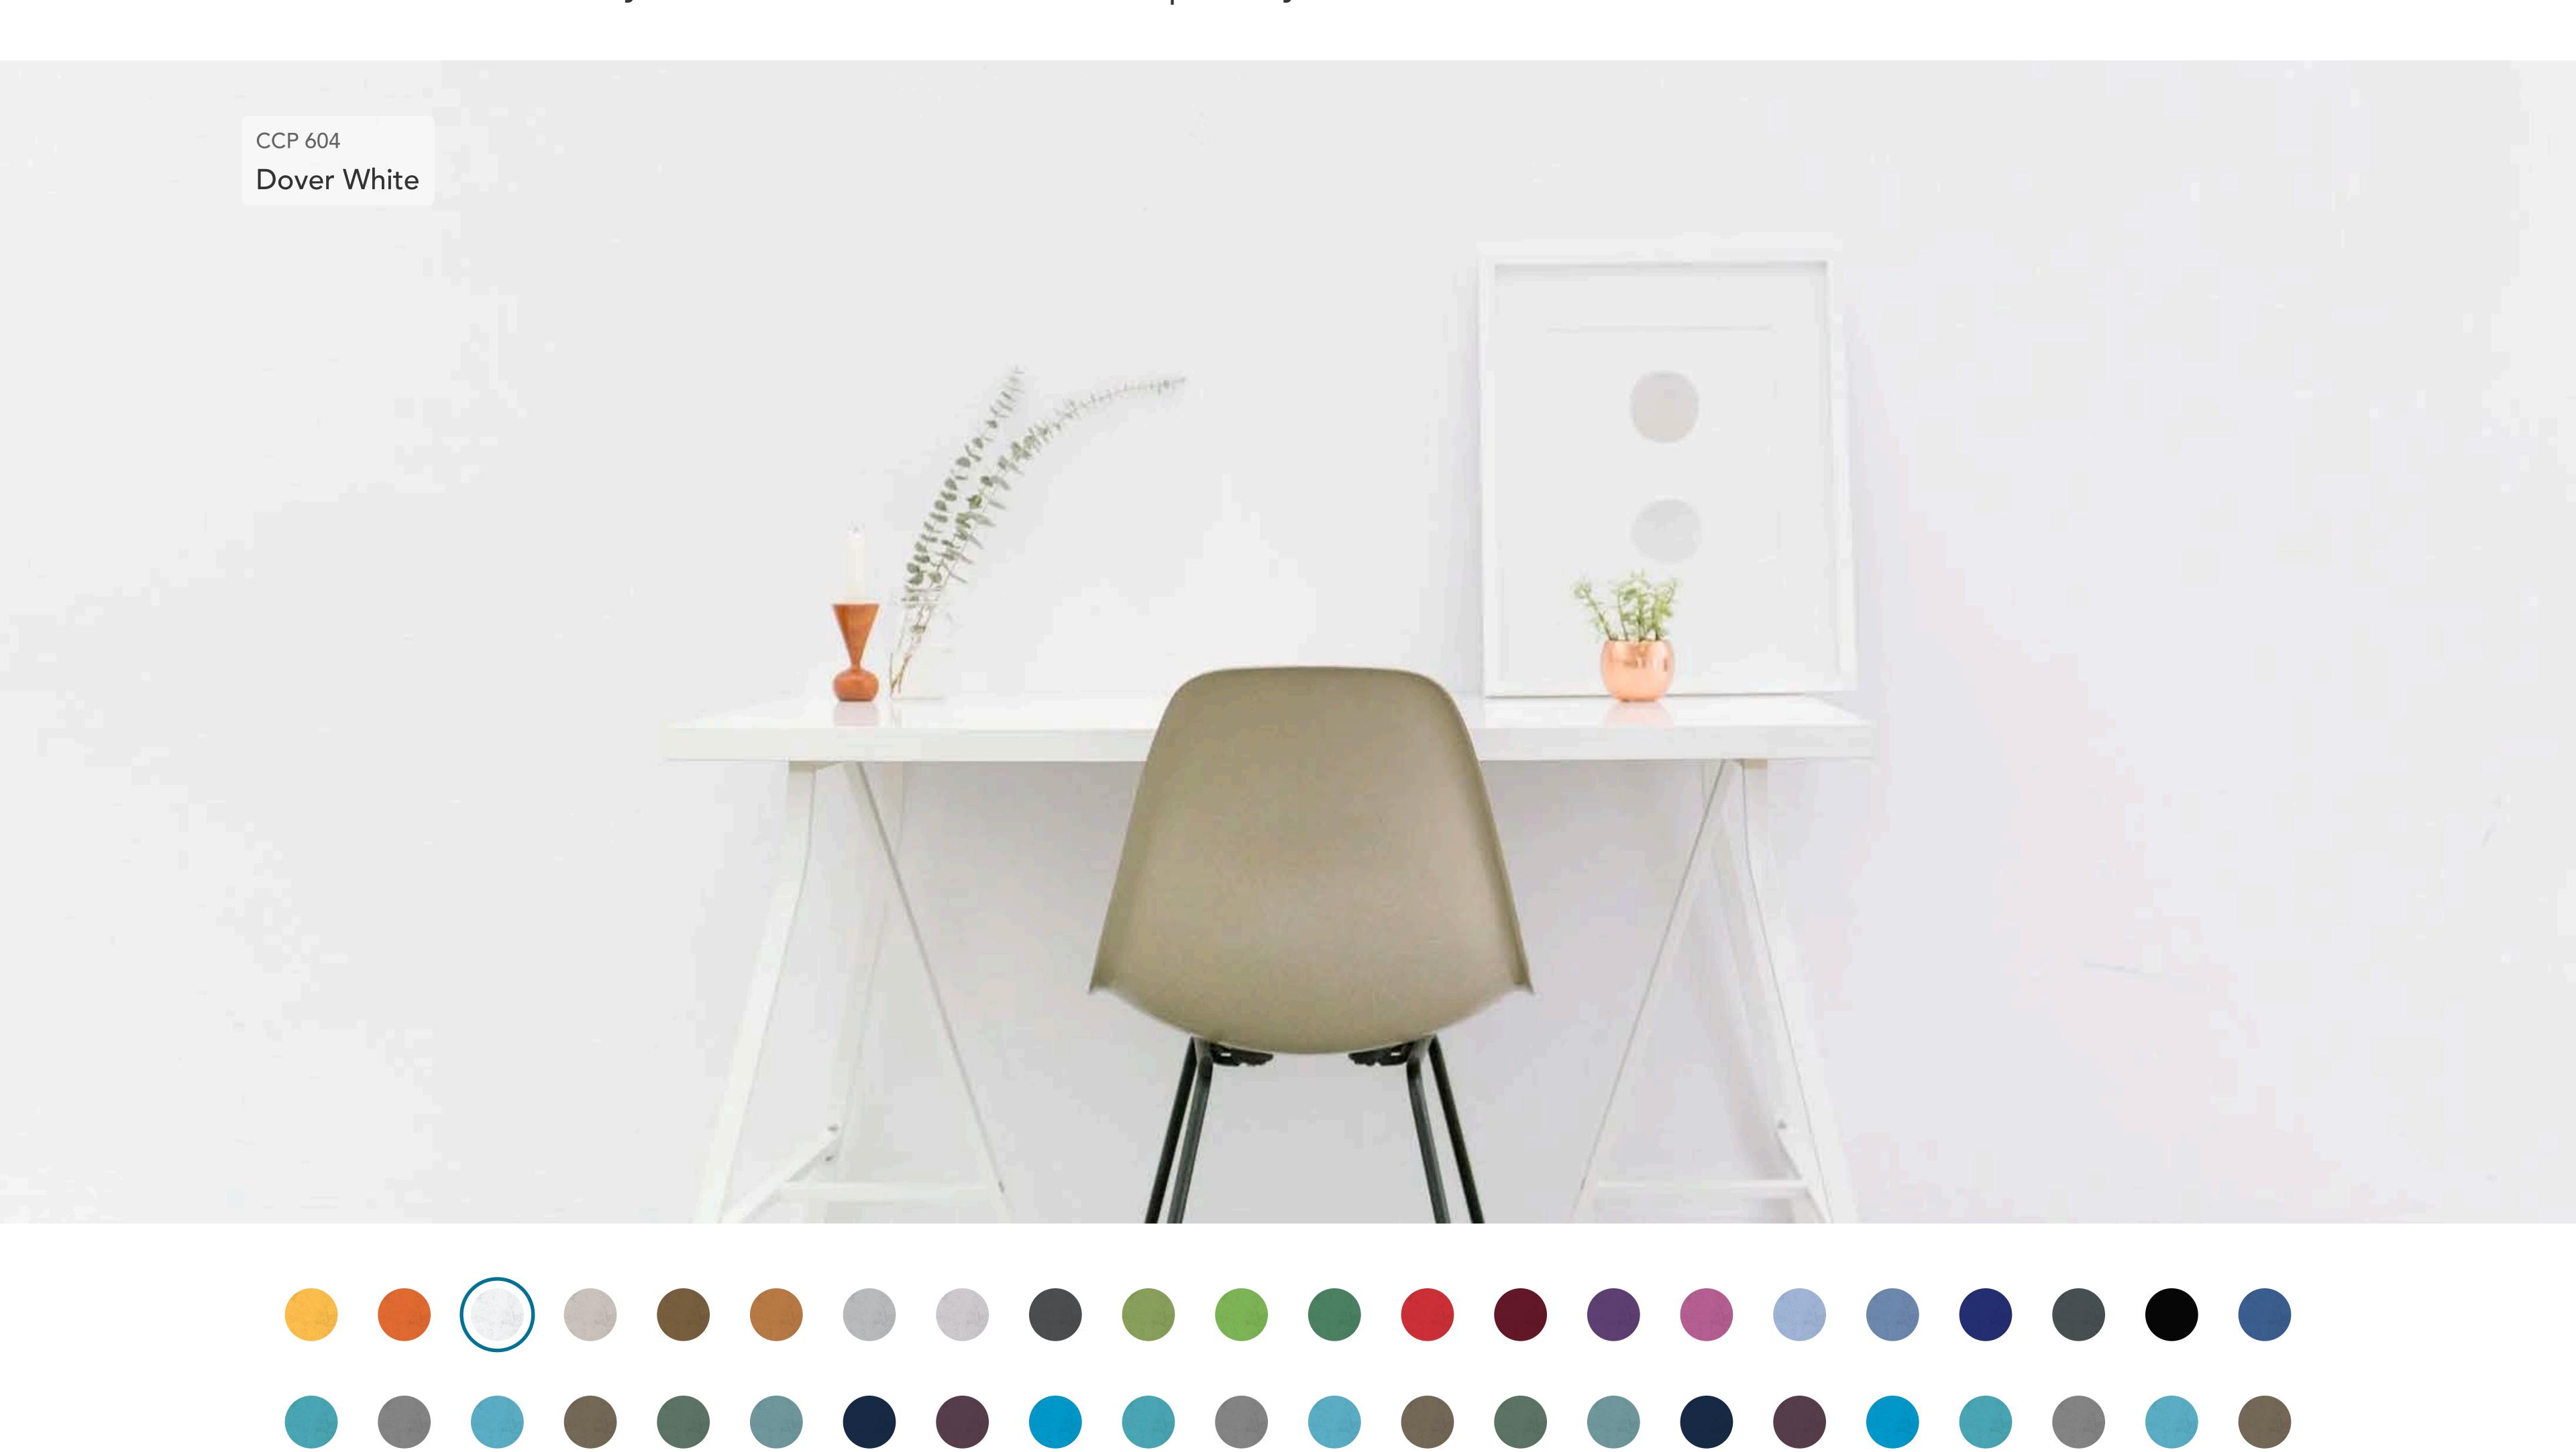

# Colours that Elevate Spaces

Colours set the mood of a space and give it a distinct personality. Within each of our product range, we offer an array of colour and shade options to meet your aesthetic design needs with no compromise on the acoustics performance.

# Continuum Chroma Panels

Flexible yet semi-rigid, our panels enhance the aesthetics of a space while minimising echo and reverberation. Available in more than 30 colours, they also work remarkably well as baffles, clouds and privacy screens.

# Specifications

Size of Panel 1220 mm x 2440 mm (+/- 5 mm). Custom sizes available subject to MOQ

ASTM E-84 Class A Euroclass B-S1, d0 Fire Resistance

Colours Available 30+

Material

9 mm, 12 mm, 24 mm. Custom thickness Thickness

available subject to MOQ

Sound Absorption Up to 0.9 NRC 9 mm - 1650 g/sqm Density

12 mm - 2300 g/sqm 24 mm - 3500 g/sqm

100% PET (min. 60% recycled) LOW VOC, Non-toxic, Non-irritant and Environment Non-allergenic Korea Eco-Label

Printing, Grooving and Custom Cutting Customisations

\*Colours may vary slightly from batch to batch.

DOWNLOAD BROCHURE

PRODUCT INQUIRY