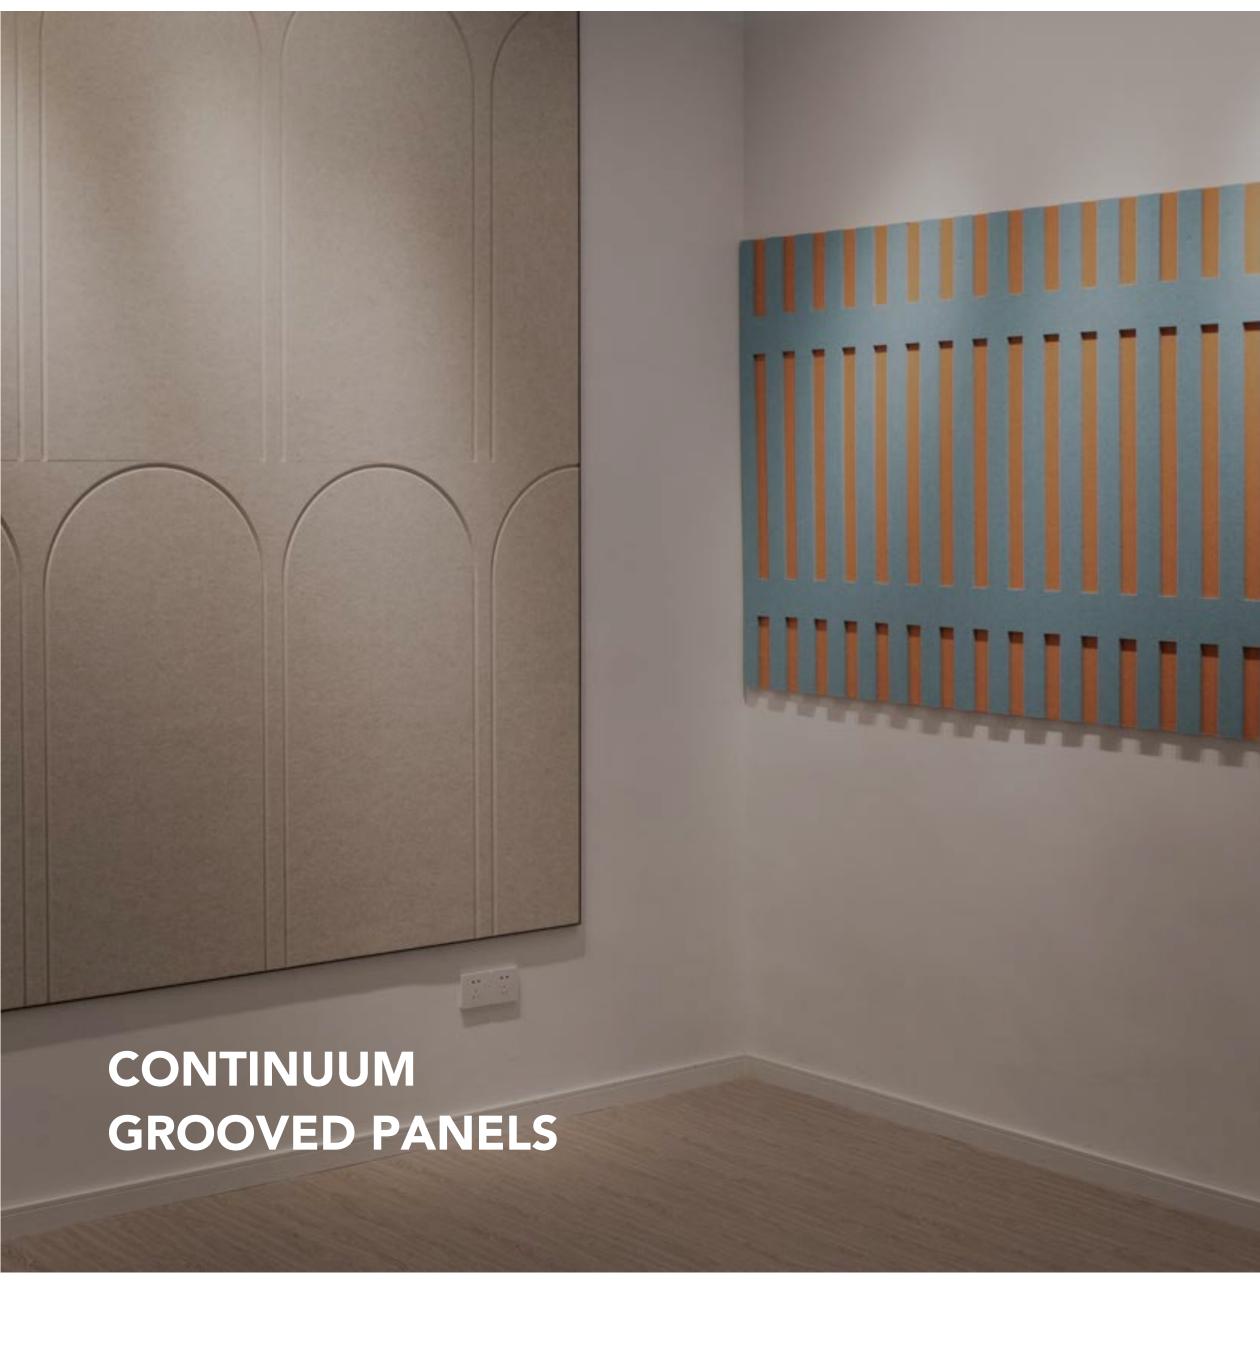

# Continuum Chroma Panels

Flexible yet semi-rigid, our panels enhance the aesthetics of a space while minimising echo and reverberation. Available in more than 30 colours, they also work remarkably well as baffles, clouds and privacy screens.

Printing, Grooving and Custom Cutting Customisations

\*Colours may vary slightly from batch to batch.

DOWNLOAD BROCHURE

PRODUCT INQUIRY